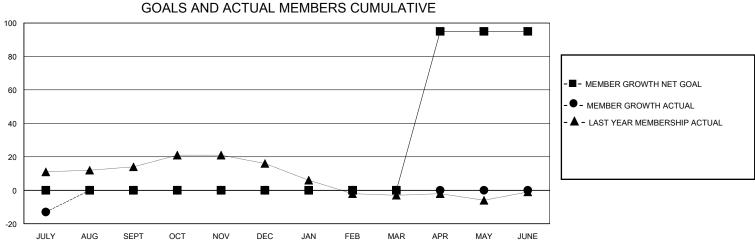

## District 201V6

Results as of: 7/31/2024

0

| GMT:                  |               | GMT CA    |               |                       |                       |                         |                                                    |  |
|-----------------------|---------------|-----------|---------------|-----------------------|-----------------------|-------------------------|----------------------------------------------------|--|
| Clubs                 |               |           |               | Members               |                       |                         |                                                    |  |
| RESULTS FOR 2024-2025 |               |           |               | RESULTS FOR 2024-2025 |                       |                         |                                                    |  |
| QUARTER               | NEW CLUB GOAL | NEW CLUBS | DROPPED CLUBS | QUARTER MEMBI         | ER GROWTH NET<br>GOAL | MEMBER GROWTH<br>ACTUAL | DROPPED<br>MEMBERS ACTUAL<br>(including transfers) |  |
| JULY/AUG/SEPT         | 0             | 0         | 0             | JULY/AUG/SEPT         | 0                     | 5                       | 18                                                 |  |
| OCT/NOV/DEC           | 1             | 0         | 0             | OCT/NOV/DEC           | 0                     | 0                       | 0                                                  |  |
| JAN/FEB/MAR           | 0             | 0         | 0             | JAN/FEB/MAR           | 0                     | 0                       | 0                                                  |  |

APR/MAY/JUNE

95

0

| DROPPED CLUBS: 0 |    | 5 CLUBS OF 55 ADDED 1 OR MORE | GENDER DISTRIBUTION             |              |     |
|------------------|----|-------------------------------|---------------------------------|--------------|-----|
|                  |    | NEW MEMBERS                   | MALE                            | 671 (64.46%) |     |
|                  |    |                               | FEMALE                          | 369 (35.45%) |     |
| DROPPED MEMBERS  |    |                               |                                 | , ,          |     |
| DECEASED         | 1  | CLICK HERE FOR CUMULATIVE     | TOTAL FAMILY UNIT MEMBERS       |              | 126 |
| CLUB CANCELLED 0 |    | MEMBERSHIP DATA               |                                 |              | 00  |
| OTHER            | 16 |                               | FAMILY MEMBERS PAYING HALF DUES |              | 63  |
| TOTAL            | 17 |                               | 3020                            |              |     |