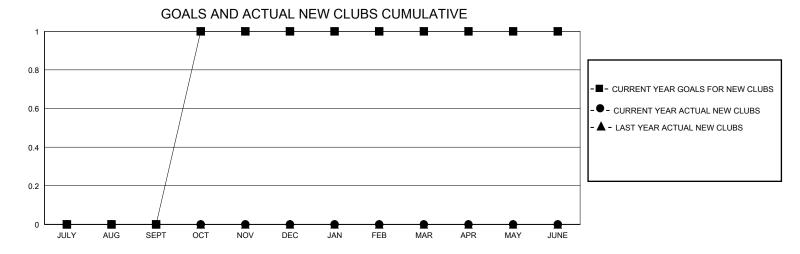

## District 201V6

Results as of: 7/31/2024

0

| GMT:                  |               | GMT CA    |               |                       |                       |                         |                                                    |  |
|-----------------------|---------------|-----------|---------------|-----------------------|-----------------------|-------------------------|----------------------------------------------------|--|
| Clubs                 |               |           |               | Members               |                       |                         |                                                    |  |
| RESULTS FOR 2024-2025 |               |           |               | RESULTS FOR 2024-2025 |                       |                         |                                                    |  |
| QUARTER               | NEW CLUB GOAL | NEW CLUBS | DROPPED CLUBS | QUARTER MEMBI         | ER GROWTH NET<br>GOAL | MEMBER GROWTH<br>ACTUAL | DROPPED<br>MEMBERS ACTUAL<br>(including transfers) |  |
| JULY/AUG/SEPT         | 0             | 0         | 0             | JULY/AUG/SEPT         | 0                     | 5                       | 18                                                 |  |
| OCT/NOV/DEC           | 1             | 0         | 0             | OCT/NOV/DEC           | 0                     | 0                       | 0                                                  |  |
| JAN/FEB/MAR           | 0             | 0         | 0             | JAN/FEB/MAR           | 0                     | 0                       | 0                                                  |  |

APR/MAY/JUNE

95

0

| DROPPED CLUBS: 0 |    | 5 CLUBS OF 55 ADDED 1 OR MORE | GENDER DISTRIBUTION             |              |     |
|------------------|----|-------------------------------|---------------------------------|--------------|-----|
|                  |    | NEW MEMBERS                   | MALE                            | 671 (64.46%) |     |
|                  |    |                               | FEMALE                          | 369 (35.45%) |     |
| DROPPED MEMBERS  |    |                               |                                 | , ,          |     |
| DECEASED         | 1  | CLICK HERE FOR CUMULATIVE     | TOTAL FAMILY UNIT MEMBERS       |              | 126 |
| CLUB CANCELLED 0 |    | MEMBERSHIP DATA               |                                 |              | 00  |
| OTHER            | 16 |                               | FAMILY MEMBERS PAYING HALF DUES |              | 63  |
| TOTAL            | 17 |                               | 3020                            |              |     |